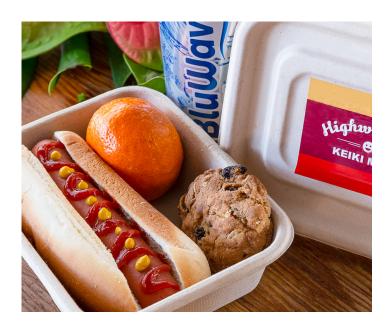

# **KEIKI LUNCH BOXES**

KEIKI LUNCH BOX WITH HOT DOG 6.95

includes canned water, house baked cookie, and cutie orange

KEIKI LUNCH BOX WITH SPAM MUSUBI 5.25

includes canned water, house baked cookie, and cutie orange