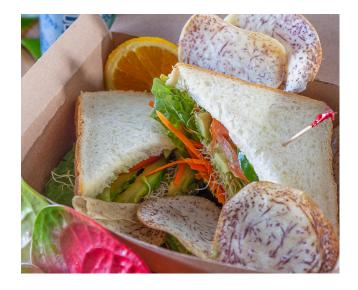

# **KANAUIKA (SANDWICHES)**

Served on freshly made Japanese bread.

- Add Swiss or American Cheese +1.00
- Make it a Sandwich Box (includes canned water and house-made kalo and 'uala chips or Maui green salad) +3.95

#### **VEGGIE SANDWICH** 10.95

Maui greens, avocado, alfalfa sprouts, tomatoes, cucumbers, shredded carrots, mayonnaise, and honey mustard