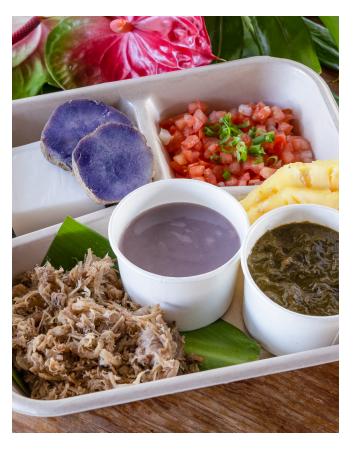

## HIGHWAY INN TASTING PLATE 16.95

Includes poi, kiawe smoked kālua pig, 'uala (sweet potato), squid lū'au, lomi salmon, haupia, and pineapple

## KIAWE SMOKED KĀLUA PIG PLATE 12.95

Served with haupia, choice of rice or poi, and a choice of lomi salmon, Maui green salad or potato-mac salad