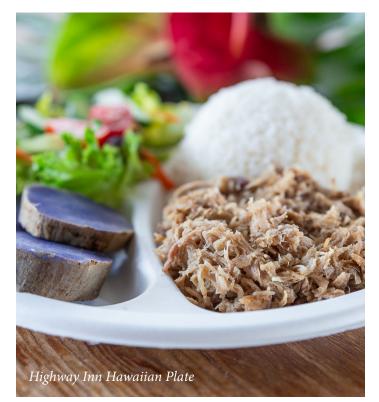

## HIGHWAY INN HAWAIIAN PLATE 14.99 GF

Kālua Pig (slow-cooked pork smoked with banana leaves and kiawe wood), served with white rice, 'uala (sweet potato) and choice of salad (lomi salmon or mixed greens with liliko'i dressing)