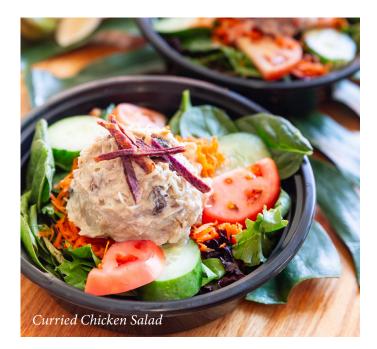

## CURRIED CHICKEN SALAD 11.99 GF or croissant sandwich 12.99

Shredded chicken and raisins, seasoned with curry spices; lettuce, tomatoes, cucumbers and shredded carrots; made with Greek yogurt, not mayonnaise