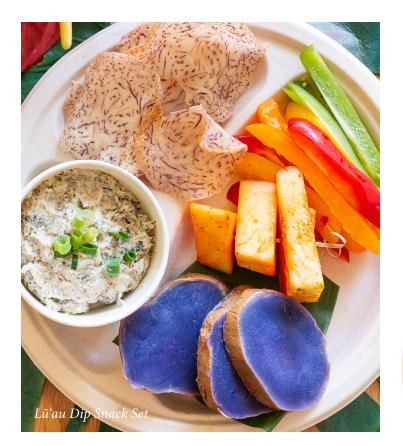

## LŪ'AU DIP SNACK SET 13.99 GF

*Lūʿau Dip, kalo (taro) chips, bell pepper strips, 'uala (sweet potato) slices and li hing pineapple* 

**ARE YOU A MEMBER?** PRESENT YOUR BISHOP MUSEUM MEMBER CARD TO THE CASHIER TO CLAIM YOUR 10% DISCOUNT. (CANNOT BE COMBINED WITH ANY OTHER DISCOUNTS)

## LŪ'AU DIP 10.99 GF

A creamy blend of of our signature pork lau lau, cheese, 'ulu (breadfruit), roasted garlic, chili flakes and onions, served with kalo (taro) chips

'UALA (3PC) 4.99 GF
MAUI ONION CHIPS 3.00
GELATO (1/2/3 SCOOPS) 3.99 / 4.99 / 5.99
HAUPIA 2.99 GF
CHOCOLATE HAUPIA ON SHORTBREAD CRUST 5.99
SWEET POTATO HAUPIA ON SHORTBREAD CRUST 5.99
CHOCOLATE CHIP MACADAMIA NUT COOKIES 5.99
DATMEAL RAISIN COOKIES 5.99
BANANA MUFFIN 2.99
LI HING PINEAPPLE 5.99