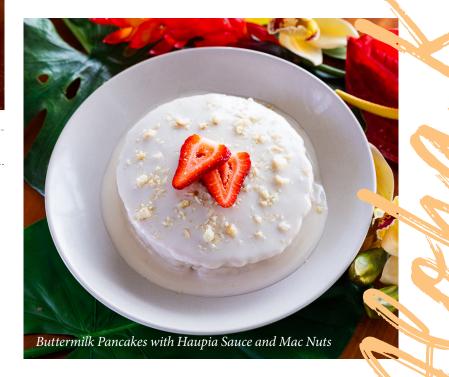

### **BUTTERMILK PANCAKES**

with housemade haupia sauce and macadamia nuts or lilikoʻi sauce | Banana Pancakes +1.99

Short Stack (2 pancakes) 11.99 Full Stack (3 pancakes) 14.99

Please alert your server of any food allergies. Consuming raw or undercooked meats, poultry, seafood, shellfish, or eggs, including poke, may increase your risk of foodborne illness, especially if you have certain medical conditions. No MSG except Fried Rice. We reserve the right to refuse service to anyone. Additional charge for extra condiments. Prices & policies are subject to change without notice.