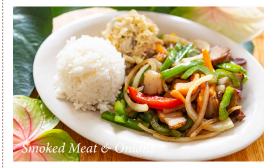

PORK CHOPS W/ GRAVY & ONIONS 18.99 Served with rice and choice of salad

**KIAWE SMOKED MEAT & ONIONS** 16.99 Served with rice and choice of salad

**DEEP-FRIED BUTTERFISH PLATE** 18.99 *Deep-fried butterfish collar with stew gravy,* served with rice and choice of salad