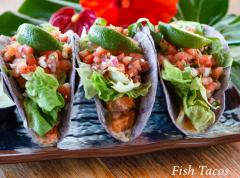

Add bacon or avocado +2.99 **KĀLUA PIG SLIDERS** 13.99 *Topped with our house-made coleslaw* 

KĀLUA PIG & 'UALA QUESADILLA 13.99 Garnished with lomi salmon and fried 'uala (sweet potato) sticks.

FISH TACOS 18,99 *Local catch of the day on ube tortillas with* chili aioli, avocado mousse, shredded lettuce, and salsa