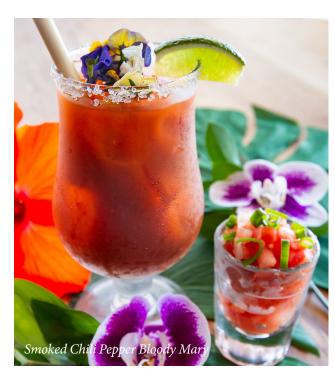

### **BREAKFAST COCKTAILS**

**SMOKED CHILI PEPPER BLOODY MARY** 13.00 Housemade bloody mary mix, Hawaiian chili pepper water, Tito's<sup>®</sup> vodka, and a shot of lomi salmon

MIMOSA 10.00 | MIMOSA FLIGHT 30.00 Available with lilikoʻi, POG, orange, or guava juice.