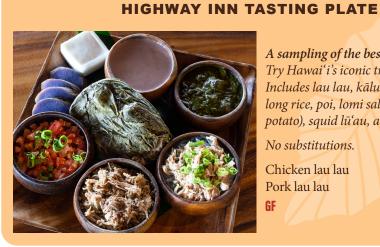

### A sampling of the best of Highway Inn! Try Hawai'i's iconic traditional dishes. Includes lau lau, kālua pig, chicken long rice, poi, lomi salmon, 'uala (sweet

potato), squid lūʿau, and haupia. No substitutions. Chicken lau lau 28.99

30.99 Pork lau lau