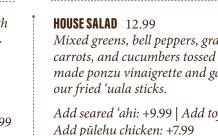

### **SALADS AND SIDES**

*Mixed greens, bell peppers, grape tomatoes,* carrots, and cucumbers tossed in our housemade ponzu vinaigrette and garnished with

Add seared 'ahi: +9.99 | Add tofu: +5.99

**POTATO-MACARONI SALAD** 3.99