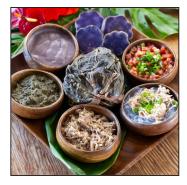

#### HAWAIIAN MEA'AI

Clockwise from center top: 'Uala (sweet potato); lomi salmon; chicken long rice; kālua pig, squid lū'au; poi. Center: Lau lau.

A la carte pricing, see regular menu for sizes and prices