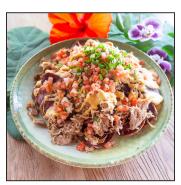

#### KĀLUA PIG NACHOS

Fresh house-made sweet potato chips with our signature kālua pig and topped with cheese sauce, guacamole, lomi salmon and sour cream.

\$18.99