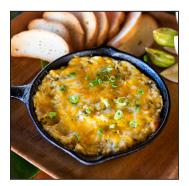

#### ROASTED GARLIC 'ULU LŪ'AU DIP \$16.99 AVAILABLE SEASONALLY

Our Hawaiian-style vegetarian version of crab-spinach-artichoke dip; a creamy blend of 'ulu (breadfruit), roasted garlic, lū'au leaf, cheese, chili flakes, and onions, served hot with crostini

### ROASTED GARLIC 'ULU LŪ'AU DIP

Our Hawaiian-style vegetarian version of crab-spinachartichoke dip; a creamy blend of 'ulu (breadfruit), roasted garlic, lū'au leaf, cheese, chili flakes, and onions, served hot with crostini.