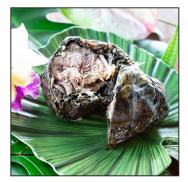

#### **LAU LAU**

An iconic, traditional Hawaiian dish. Pork butt/belly (or chicken) and butterfish wrapped in lū'au (taro) leaves and steamed for several hours.

\$14.99 à la carte (pork)\* \$12.99 à la carte (chicken)\*

\*price discounted when added to Hoʻolauleʻa option