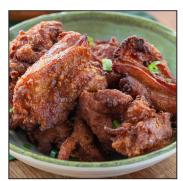

#### **MOCHIKO CHICKEN**

Deep-fried boneless chicken thigh pieces, marinated in soysesame and battered with rice flour.

\$14.99 (side order)