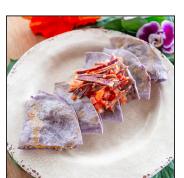

## KĀLUA PIG & 'UALA QUESADILLA

Filled with our signature kalua pork and purple Okinawan sweet potato. Served with Lomi Salmon.

\$13.99